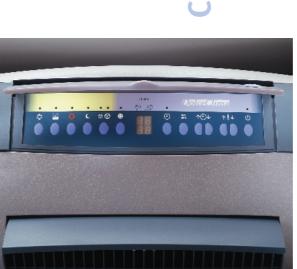

You might decide to install Dolceclima S9 as a fixed unit. Just drill two holes in the wall and use the special installation kit included as a standard. 11.

- LLL Automatic evacuation
- of condensate water
  - Adjustable air grid
  - Electronic hour setting
- Electronic temperature 2 setting
- Electronic fan speed setting
  - Dehumidification function
- Electrical heater (optional)
- Electronic protection device for compressor
- Comfort functions (smile and moon)
  - Refrigerant: R410 A
  - ecological gas