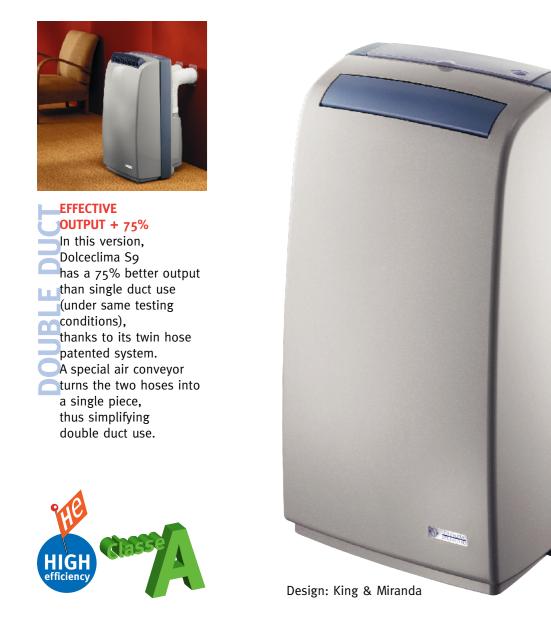

## THE PORTABLE OR FIXED **AIR CONDITIONER**

THE -CLASS A-**AIR CONDITIONER** 

Dolceclima S9 is

🗸 a portable aircon

usable in both

versions.

single and double duct

CLASS A In this, basic version, the condensate hose is simply put through a window. This version of Dolceclima S9 is in Energy Efficiency Class A. SIN

You might decide to install Dolceclima S9 as a fixed unit. Just drill two holes in the wall and use the special installation kit included as a standard. 11.

- LLL Automatic evacuation
- of condensate water
  - Adjustable air grid
  - Electronic hour setting
- Electronic temperature 2 setting
- Electronic fan speed setting
  - Dehumidification function
- Electrical heater (optional)
- Electronic protection device for compressor
- Comfort functions (smile and moon)
  - Refrigerant: R410 A
  - ecological gas