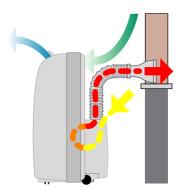

You might decide to install Dolceclima S9 as a fixed unit. Just drill two holes in the wall and use the special installation kit included as a standard. 11.

- LLL Automatic evacuation
- of condensate water
  - Adjustable air grid
  - Electronic hour setting
- Electronic temperature 2 setting
- Electronic fan speed setting
  - Dehumidification function
- Electrical heater (optional)
- Electronic protection device for compressor
- Comfort functions (smile and moon)
  - Refrigerant: R410 A
  - ecological gas