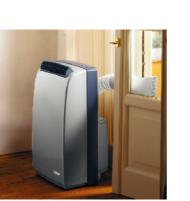

You might decide to install Dolceclima S9 as a fixed unit. Just drill two holes in the wall and use the special installation kit included as a standard. 11.

- LLL Automatic evacuation
- of condensate water
  - Adjustable air grid
  - Electronic hour setting
- Electronic temperature 2 setting
- Electronic fan speed setting
  - Dehumidification function
- Electrical heater (optional)
- Electronic protection device for compressor
- Comfort functions (smile and moon)
  - Refrigerant: R410 A
  - ecological gas