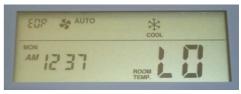

|            | 1                                                                                             |     |
|------------|-----------------------------------------------------------------------------------------------|-----|
| CODE       | ьо                                                                                            | 28  |
| DIAGNOSTIC | Room temperature lower than 8° C                                                              | MON |
| EFFECT     | Only alarm indication, unit does not stop                                                     | An  |
|            | Unit would operate on these conditions only for short periods of time                         |     |
| RESET      | AUTOMATICALLY                                                                                 |     |
| CHECK      | Sensor values (relationship temperature-<br>resistance), sensor position and air distribution |     |
| CODE       | ні                                                                                            | E : |
| DIAGNOSTIC | Room temperature higher than 37° C                                                            | MON |
| EFFECT     | Only alarm indication, unit does not stop                                                     | All |
|            | Unit would operate on these conditions only for short periods of time                         |     |
| RESET      | AUTOMATICALLY                                                                                 |     |
| CHECK      | Sensor values (relationship temperature-<br>resistance), sensor position and air distribution |     |