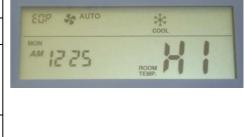

|            | 1                                                                                             |     |
|------------|-----------------------------------------------------------------------------------------------|-----|
| CODE       | ьо                                                                                            | 28  |
| DIAGNOSTIC | Room temperature lower than 8° C                                                              | MON |
| EFFECT     | Only alarm indication, unit does not stop                                                     | An  |
|            | Unit would operate on these conditions only for short periods of time                         |     |
| RESET      | AUTOMATICALLY                                                                                 |     |
| CHECK      | Sensor values (relationship temperature-<br>resistance), sensor position and air distribution |     |
| CODE       | ні                                                                                            | E : |
| DIAGNOSTIC | Room temperature higher than 37° C                                                            | MON |
| EFFECT     | Only alarm indication, unit does not stop                                                     | All |
|            | Unit would operate on these conditions only for short periods of time                         |     |
| RESET      | AUTOMATICALLY                                                                                 |     |
| CHECK      | Sensor values (relationship temperature-<br>resistance), sensor position and air distribution |     |