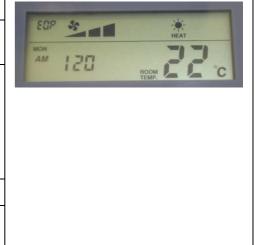

| CODE       | EOP                                                                                          |  |
|------------|----------------------------------------------------------------------------------------------|--|
| DIAGNOSTIC | The white wire that connects the terminal to the power board, terminal TX, is not connected. |  |
| EFFECT     | Only alarm indication, unit does not stop                                                    |  |
|            | There is not communication between terminal and power board                                  |  |
|            | Modifications introduced on terminal will not be read by power board                         |  |
| RESET      | AUTOMATICALLY                                                                                |  |
| CHECK      | Connection of white wire to terminal TX                                                      |  |
|            | Check for possible loose connection, cable breakage                                          |  |