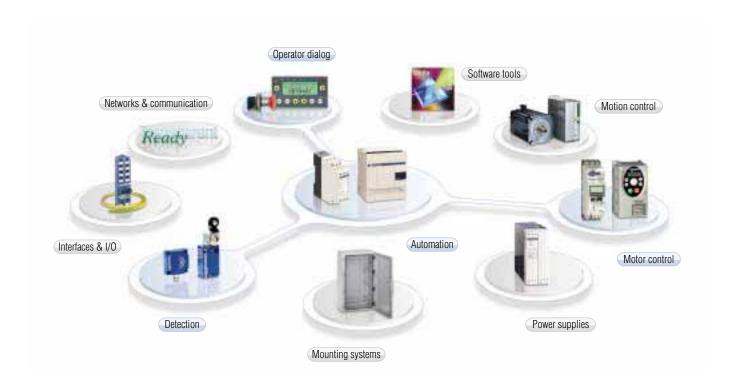

A wide range of product families

in over 130 countries around the world.

TeSys motor starters
Altivar variable speed drives
Altistart soft starters
Twin Line motors and servo-drives
Advantys distributed I/O
Zelio relays and Twido controllers
Modicon PLCs
Unity automation hardware
and software solution (NEW!)
Magelis operator terminals
Harmony control and signaling units
Osiconcept sensors
Preventa safety solutions
etc.