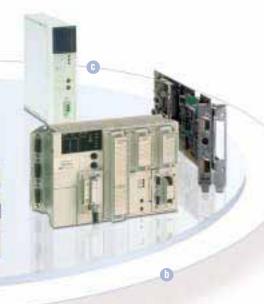

# Web-enabling PLCs on Ethernet

Modicon Micro ETZ, Premium ETY, Quantum NOE, Momentum M1E

# Application protocols and field buses

Modbus, Uni-Telway, XWAY, CANopen, Fipway, INTERBUS, Modbus Plus, Profibus DP...

#### Relays

Plug-in relays, electronic timers, control relays, counts Zelio Relay, Time, Control, Count Smart relays Zelio Logic

PLCs, PC based control, distributed I/O

Programmable controllers Twido PLC platforms Modicon Micro, Premium, Quantum PC based control Modicon Atrium Distributed I/O, I/O controllers Advantys STB, Modicon Momentum