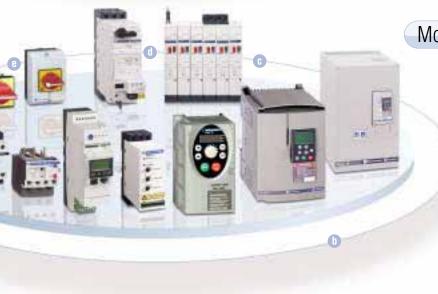

A wide range of product families

in over 130 countries around the world.

TeSys motor starters
Altivar variable speed drives
Altistart soft starters
Twin Line motors and servo-drives
Advantys distributed I/O
Zelio relays and Twido controllers
Modicon PLCs
Unity automation hardware
and software solution (NEW!)
Magelis operator terminals
Harmony control and signaling units
Osiconcept sensors
Preventa safety solutions
etc.