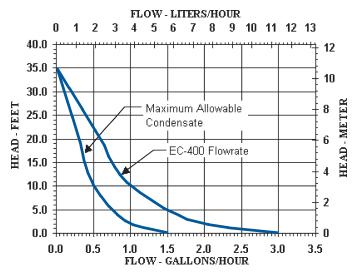

tion from wall mounted, ceiling and cassette split system air conditioning equipment. The EC-400 consists of two components: pump/control unit and reservoir. The compact, two-piece design allows for flexibility in installations. Both components can be placed into the air handler. Pump is self-priming and can be placed inside air handler or located up to 3' above reservoir. A three-position symmetrical float detection system assures reliable ON, OFF and SAFETY ALARM functions.

# Little Giant Pump Co.

## EC-400



#### Model Shut Off Weight Item Suction Max Flow Watts Lift (GPH) No. No. Listings Discharge Volts Hertz Amps (ft.) (lbs.) EC-400 553455 CURUS 5/32" 115 60 0.24 19 35 3' 2@2' 1.17 EC-400 553450 CURUS/CE/TUV 5/32" 50/60 0.12 20 35' 3' 1.17 230 2@2'

#### Performance Curve (±15%)



#### **Dimensions**

| Item            | $L \times W \times H$ |
|-----------------|-----------------------|
| Reservoir       | 3.25" × 1.5" × 1.4"   |
| Pump/Controller | 4.4" × 1.4" × 1.75"   |

#### **Replacement Parts**

| Item                                                                   | Part No.                                   |
|------------------------------------------------------------------------|--------------------------------------------|
| Controller, Pump                                                       | 153780 (for 553450)<br>153779 (for 553455) |
| Reservoir Assembly                                                     | 153781                                     |
| Vinyl Tubing, .15"ID x .25" x 40"                                      | 944320