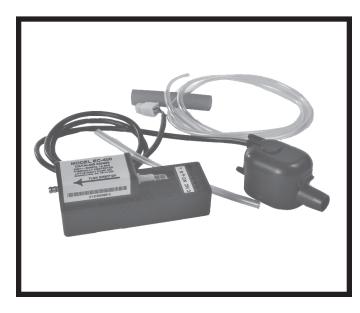

Suction tubing  $-3' \times 5/32''$  ID

Vent tubing - 8" x 5/32" ID

Drain tubing — 3" x 1/2" ID

Tubing adapter — 5/32" x 1/4"

The EC-400 is a complete pumping system designed to remove condensation from wall mounted, ceiling and cassette split system air conditioning equipment. The EC-400 consists of two components: pump/control unit and reservoir. The compact, two-piece design allows for flexibility in installations. Both components can be placed into the air handler. Pump is self-priming and can be placed inside air handler or located up to 3' above reservoir. A three-position symmetrical float detection system assures reliable ON, OFF and SAFETY ALARM functions.