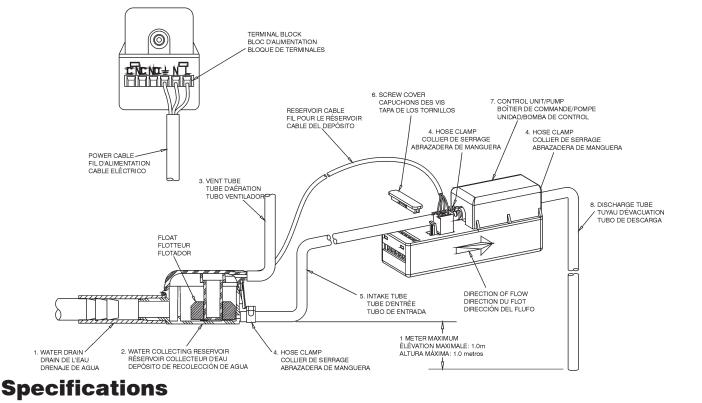

Suction tubing  $-3' \times 5/32''$  ID

Vent tubing - 8" x 5/32" ID

Drain tubing — 3" x 1/2" ID

Tubing adapter — 5/32" x 1/4"

The EC-400 is a complete pumping system designed to remove condensation from wall mounted, ceiling and cassette split system air conditioning equipment. The EC-400 consists of two components: pump/control unit and reservoir. The compact, two-piece design allows for flexibility in installations. Both components can be placed into the air handler. Pump is self-priming and can be placed inside air handler or located up to 3' above reservoir. A three-position symmetrical float detection system assures reliable ON, OFF and SAFETY ALARM functions.